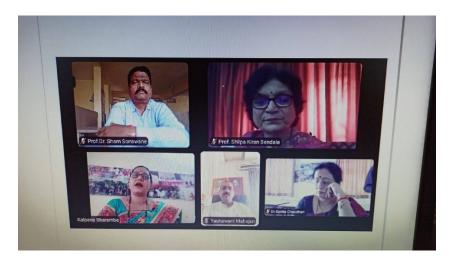

| Date   | Resource        | programme        | Subject                       |  |
|--------|-----------------|------------------|-------------------------------|--|
|        | person          |                  |                               |  |
| 08-03- | Dr.Swati        | National Webinar | Women Empowerment and curren  |  |
| 2021   | Dharmadhikari   |                  | status                        |  |
|        | DR.Kranti       | National Webinar | The Sexual Harassment Of      |  |
|        | kumar-Rote-     |                  | Women At Work Place           |  |
|        | Bhamre          |                  | (Prevention, Prohibition And  |  |
|        |                 |                  | Redressal)Act,2013            |  |
|        |                 |                  | ·                             |  |
| 2-6    | Dr. Shilpa      | One day webinar  | Todays Youth And Social Media |  |
| 2021   | Bendale         |                  |                               |  |
|        | Director of IMR |                  |                               |  |
|        | college,Jalgaon |                  |                               |  |

#### 2020-2021

Dr.Swati Dharmadhikari deliverd the lecture on Women Empowerment and current status

Dr. Shilpa Bendale deliverd the lecture on Todays youth and social media

Loksevak Madhukarrao Chaudhari College of Social Work, Jalgaon
NAAC Accredited 'A' Grade (CGPA 3.02), An ISO 9001: 2015 Certified Institution
Affiliated to Kavayitri Bahinabai Chaudhari North Maharashtra University
Ph.: (0257) 2221302. e-mail: cswjal@gmail com, Web site: www.Imccsw.edu.in