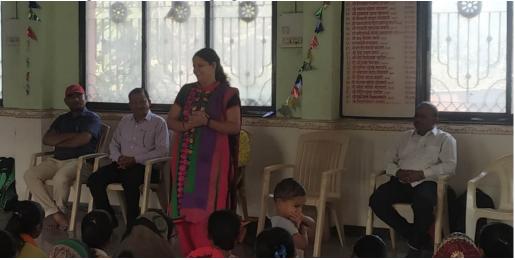

### **Evidence of success**

Our college is social work college .For students in college teachers act as mentors students problems are solved through them. The college also engages students in workshops and conferences on topics related to women .They are also given opportunities to participate in other college activities and inculcate self-preservation awareness among them. so no complaint has been received by this department in this years.