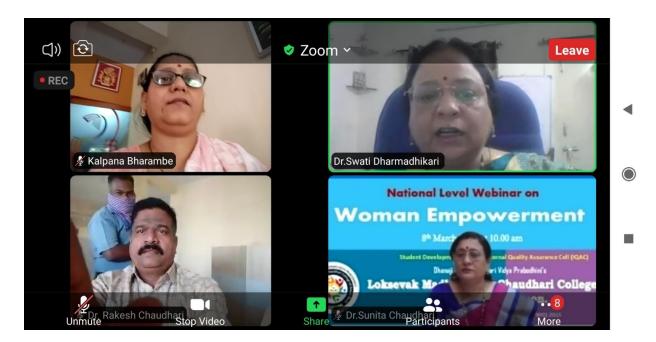

| Date   | Resource        | programme        | Subject                       |  |
|--------|-----------------|------------------|-------------------------------|--|
|        | person          |                  |                               |  |
| 08-03- | Dr.Swati        | National Webinar | Women Empowerment and curren  |  |
| 2021   | Dharmadhikari   |                  | status                        |  |
|        | DR.Kranti       | National Webinar | The Sexual Harassment Of      |  |
|        | kumar-Rote-     |                  | Women At Work Place           |  |
|        | Bhamre          |                  | (Prevention, Prohibition And  |  |
|        |                 |                  | Redressal)Act,2013            |  |
|        |                 |                  | ·                             |  |
| 2-6    | Dr. Shilpa      | One day webinar  | Todays Youth And Social Media |  |
| 2021   | Bendale         |                  |                               |  |
|        | Director of IMR |                  |                               |  |
|        | college,Jalgaon |                  |                               |  |

#### 2020-2021

Dr.Swati Dharmadhikari deliverd the lecture on Women Empowerment and current status

Dr. Shilpa Bendale deliverd the lecture on Todays youth and social media

Loksevak Madhukarrao Chaudhari College of Social Work, Jalgaon
NAAC Accredited 'A' Grade (CGPA 3.02), An ISO 9001: 2015 Certified Institution
Affiliated to Kavayitri Bahinabai Chaudhari North Maharashtra University
Ph.: (0257) 2221302. e-mail: cswjal@gmail com, Web site: www.Imccsw.edu.in