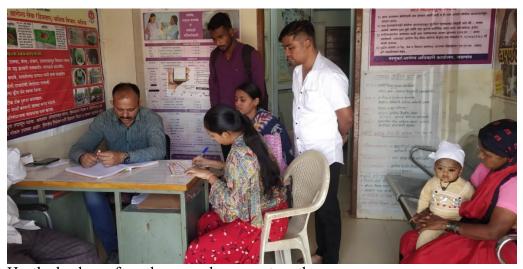

Awareness of rights and constitutional laws

Heath checkup of newborns and pregnant mothers