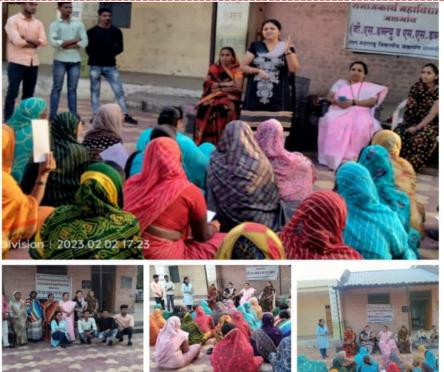

# क्षेत्रकार्य अंतर्गत "महिला सक्षमीकरण" महिला बचत गट कार्यक्रम धानोरा

Mrs. Vidya Sonar ,Head of women's and child cell Lecture- Women Empowerment

Loksevak Madhukarrao Chaudhari College of Social Work, Jalgaon NAAC Accredited 'A' Grade (CGPA 3.02), An ISO 9001: 2015 Certified Institution Affiliated to Kavayitri Bahinabai Chaudhari North Maharashtra University Ph.: (0257) 2221302. e-mail: cswjal@gmail.com, Web site: www.lmccsw.edu.in